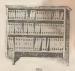

HANGING BOOKSHELF

(95b) HANGING BOOKSHELF CASE, to . . . First, White Po shed 10.6 .nts., Paushed or Walnut

(950) HANGING BOOKSHELF CASE, with transet shelf eider. Pine, White Po. shed 15 - Datto, Polyshed as Walnut 16 Data, data, Art Garro 18.6